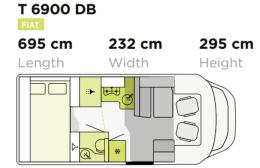

## **SEMI-INTEGRATED** | Layouts

232 cm

Width

287 cm

Height

T 7.3 SF

734 cm

Length

FORD