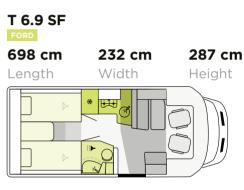

## **SEMI-INTEGRATED** | Layouts

232 cm

Width

287 cm

Height

T 7.3 SF

734 cm

Length

FORD