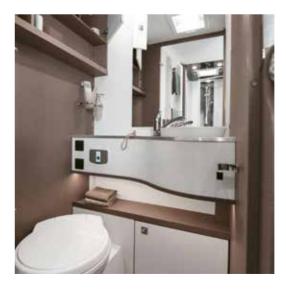

## **Standard Highlights**

Pull-down bed with wooden slatted frame

Soft-close systems in cupboards and drawers

Comfortable and spacious bathroom

**Comfortable coupé entrance** 

The private spa that is always with you. Whether as a refreshing shower room or as a spacious vario-bathroom. Everything can be stored where you want, everything is at hand, everything is simple and well thought out.