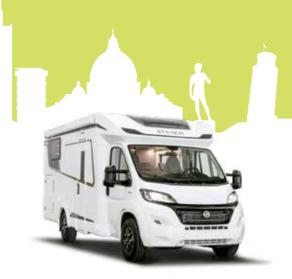

## **SEMI-INTEGRATED**

On the go and at home at the same time.

Ready to conquer the world. The semi-integrated models from Etrusco: Versatile and ultimately variable. A top seller among motorhomes.

Everything is included as standard for your dream holiday. Feel good and relax: The comfortable lounge, your own bed, the kitchen, the bathroom, and a good mood.

## New. Dynamic. Lots of space.

Semi-Integrated On Ford chassis.

Spectacular road trips guaranteed.
Refreshing design, striking look and functional harmony smartly combined.
Travel even more comfortably. Discover new horizons. Experience the ultimate holiday feeling with the popular Complete Selection.

### Happy Place: Everywhere.

Top-Seller on Fiat chassis

The view follows flowing contours.
Refined design language in Italian design.
Modern details. Thoroughly feel-good
ambience. Whether alone, as a couple
or with the family. Plenty of space.
Stop spontaneously and discover
cool hot spots.