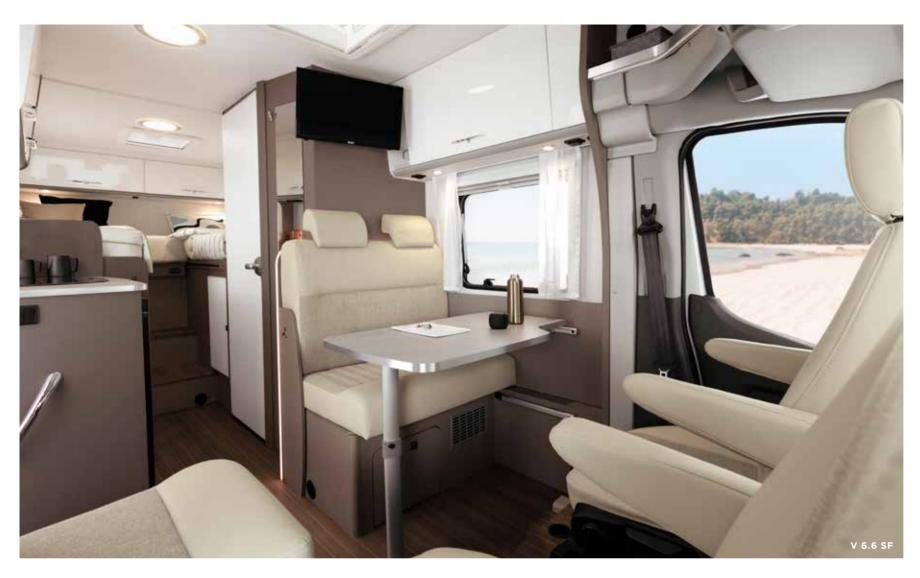

## VAN

Holiday can be anywhere. The only plan is to not have a fixed plan. With an Etrusco van, simply stop at the most beautiful places. Only 2.14 metres wide: No other van is as manoeuvrable and compact at the same time. Enjoy more possibilities and let the desire determine your day. Ready for departure? Let's go!

## Striking appearance. Compact design line.

New look: Etrusco van on Ford chassis.

In the Etrusco van, every tour is an experience. From city trip to beach life - always the right companion. Italian design and clean shapes merge in style. Stop-and-go: enjoy the sunset with pasta or sweep through the serpentines Ultimately stylish, modern and functional.

Compact in design and plenty of space to feel good.
Comfort taken in new directions:
Typical Etrusco. The perfect travel partner for that extra pinch of freedom.
Upgrade: Complete Selection.
All-in for a relaxed holiday pleasure.

## **Standard Highlights**

Manoeuvrable and compact with a width of only 2.14 metres

Space-saving and clever vario bath

**Practical kitchenette** 

Soft-close systems in overhead cabinets and drawers