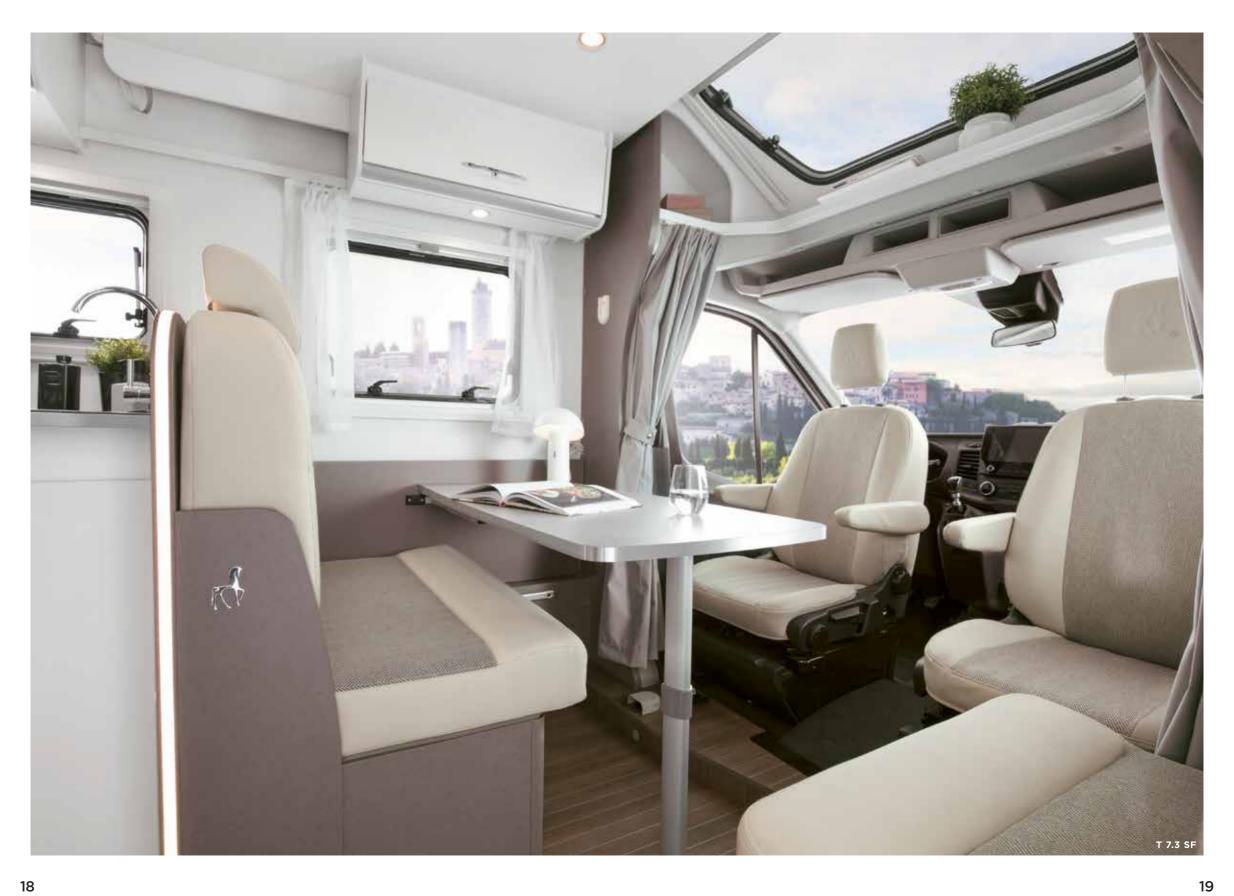

## **SEMI-INTEGRATED**

On the go and at home at the same time.

Ready to conquer the world. The semi-integrated models from Etrusco: Versatile and ultimately variable. A top seller among motorhomes.

Everything is included as standard for your dream holiday. Feel good and relax: The comfortable lounge, your own bed, the kitchen, the bathroom, and a good mood.

## New. Dynamic. Lots of space.

Semi-Integrated On Ford chassis.

Spectacular road trips guaranteed.
Refreshing design, striking look and functional harmony smartly combined.
Travel even more comfortably. Discover new horizons. Experience the ultimate holiday feeling with the popular Complete Selection.

## More space for enjoyment.

Be flexible and agile on the move. Everything is possible with the right motorhome. From family vacations to city trips for two. This year our semi-integrated models receive design updates and comfortable extras making them even more comfortable, even more sophisticated, and even more relaxing. For exciting days and tranquil nights.