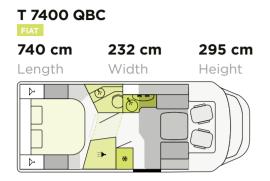

## **SEMI-INTEGRATED** | Layouts

232 cm

Width

287 cm

Height

T 7.3 SF

734 cm

Length

FORD