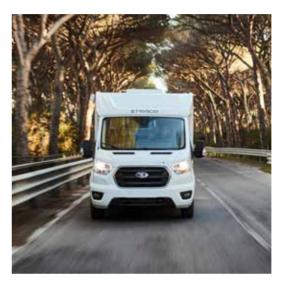

## Striking appearance. Compact design line.

New look: Etrusco van on Ford chassis.

In the Etrusco van, every tour is an experience. From city trip to beach life - always the right companion. Italian design and clean shapes merge in style. Stop-and-go: enjoy the sunset with pasta or sweep through the serpentines Ultimately stylish, modern and functional.

Compact in design and plenty of space to feel good.
Comfort taken in new directions:
Typical Etrusco. The perfect travel partner for that extra pinch of freedom.
Upgrade: Complete Selection.
All-in for a relaxed holiday pleasure.

## **Standard Highlights**

Manoeuvrable and compact with a width of only 2.14 metres

Space-saving and clever vario bath

**Practical kitchenette** 

Soft-close systems in overhead cabinets and drawers