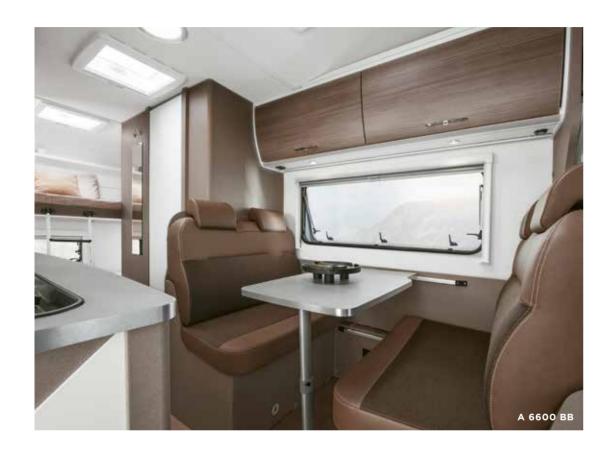

## **OVERCAB**

Families are welcome: discover the world at your own pace. Enjoy freedom that is full of comfort and extra space for living. With the overcab from Etrusco, always be where life is writing new stories. Let yourself be surprised on detours and byways. For memories that last.

## More space. Classics in modern design.

Travelling with space. Overcab on a Fiat chassis.

Extra space for living and sleeping. Relaxed travel with that extra feeling of space. Clear design language and casual elegance. Feel boundless freedom with family or friends. Leave everyday life behind and discover secret spots with our alcove. No matter in

which direction: let yourself be surprised on detours and byways. Etrusco A-models models – for the most exciting tour group in the world: your family. Together. Time. Experience.

## **Standard Highlights**

Comfortable cab through fold-up overcab bed

**Spacious garage** 

Comfortable and spacious bathroom

Soft-close systems in cupboards and drawers

Because time together is the most precious

Impressive and inviting.
Enormous space for freedom.
Today here, tomorrow there.
Comfort everywhere. A clean,
modern living area in grey
and natural tones conveys
coolness. A mix of materials,
as brilliant as the view.
Etrusco A-models for
the most exciting tour
group in the world:
your family.