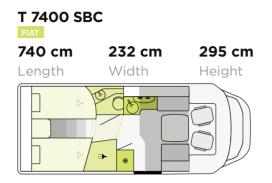

## **SEMI-INTEGRATED** | Layouts

232 cm

Width

287 cm

Height

T 7.3 SF

734 cm

Length

FORD