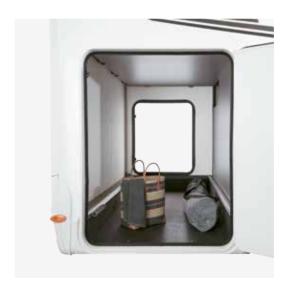

## **Standard Highlights**

**Efficient LED-lights in the interior** 

**Smart USB charging options** 

Spacious rear garage with safety lugs

Soft-close systems in cupboards and drawers