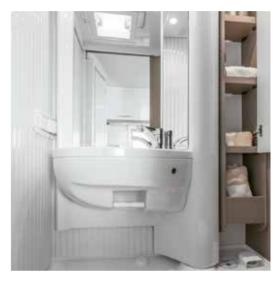

## **Standard Highlights**

Manoeuvrable and compact with a width of only 2.14 metres

Space-saving and clever vario bath

**Practical kitchenette** 

Soft-close systems in overhead cabinets and drawers