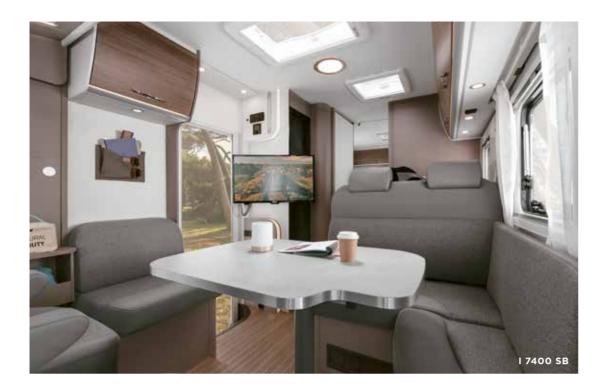

## **SEMI-INTEGRATED**

On the go and at home at the same time.

Ready to conquer the world. The semi-integrated models from Etrusco: Versatile and ultimately variable. A top seller among motorhomes.

Everything is included as standard for your dream holiday. Feel good and relax: The comfortable lounge, your own bed, the kitchen, the bathroom, and a good mood.

## New. Dynamic. Lots of space.

Semi-Integrated On Ford chassis.

Spectacular road trips guaranteed.
Refreshing design, striking look and functional harmony smartly combined.
Travel even more comfortably. Discover new horizons. Experience the ultimate holiday feeling with the popular Complete Selection.