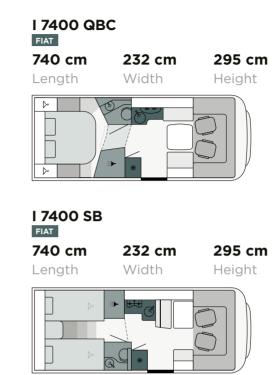

## **OVERCAB** | Layouts

A 7300 DB
FIAT

740 cm 235 cm 296 cm
Length Width Height