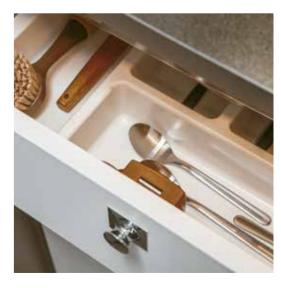

## **Standard Highlights**

Manoeuvrable and compact with a width of only 2.14 metres

Space-saving and clever vario bath

**Practical kitchenette** 

Soft-close systems in overhead cabinets and drawers