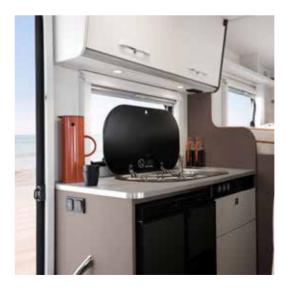

## **Standard Highlights**

Manoeuvrable and compact with a width of only 2.14 metres

Space-saving and clever vario bath

**Practical kitchenette** 

Soft-close systems in overhead cabinets and drawers