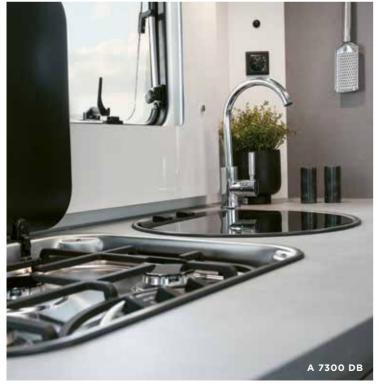

## **Standard Highlights**

Pull-down bed with wooden slatted frame

Soft-close systems in cupboards and drawers

Comfortable and spacious bathroom

**Comfortable coupé entrance** 

The private spa that is always with you. Whether as a refreshing shower room or as a spacious vario-bathroom. Everything can be stored where you want, everything is at hand, everything is simple and well thought out.