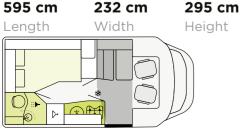

## **SEMI-INTEGRATED** | Layouts

232 cm

Width

287 cm

Height

T 7.3 SF

734 cm

Length

FORD