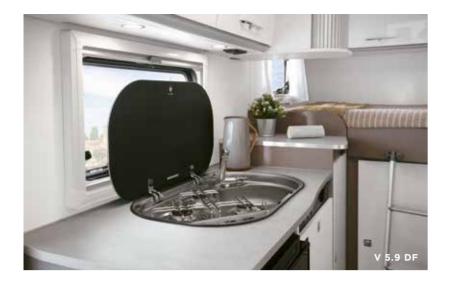

## **Standard Highlights**

Manoeuvrable and compact with a width of only 2.14 metres

Space-saving and clever vario bath

**Practical kitchenette** 

Soft-close systems in overhead cabinets and drawers