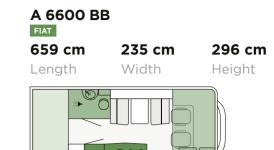

## **OVERCAB** | Layouts

A 7300 DB
FIAT

740 cm 235 cm 296 cm
Length Width Height