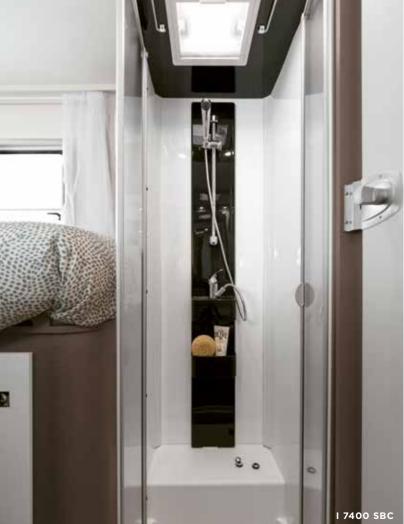

## **Standard Highlights**

Pull-down bed with wooden slatted frame

Soft-close systems in cupboards and drawers

Comfortable and spacious bathroom

**Comfortable coupé entrance** 

The private spa that is always with you. Whether as a refreshing shower room or as a spacious vario-bathroom. Everything can be stored where you want, everything is at hand, everything is simple and well thought out.