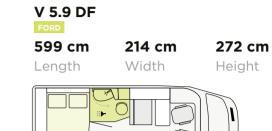

## VAN

Holiday can be anywhere. The only plan is to not have a fixed plan. With an Etrusco van, simply stop at the most beautiful places. Only 2.14 metres wide: No other van is as manoeuvrable and compact at the same time. Enjoy more possibilities and let the desire determine your day. Ready for departure? Let's go!

## **Standard Highlights**

Manoeuvrable and compact with a width of only 2.14 metres

Space-saving and clever vario bath

**Practical kitchenette** 

Soft-close systems in overhead cabinets and drawers

## **VAN** | Layouts

V 6.6 SF
FORD

671 cm 214 cm 272 cm
Length Width Height