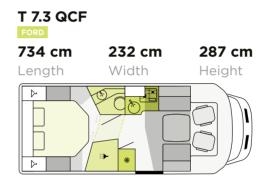

## **SEMI-INTEGRATED** | Layouts

232 cm

Width

287 cm

Height

T 7.3 SF

734 cm

Length

FORD