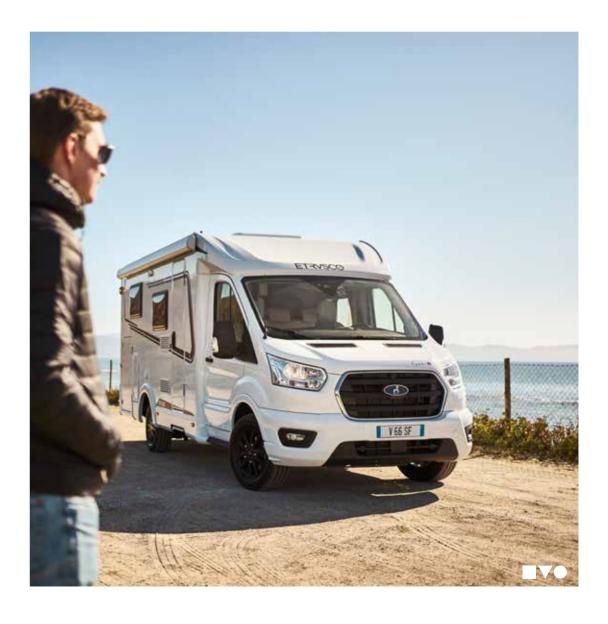

## VAN

Holiday can be anywhere. The only plan is to not have a fixed plan. With an Etrusco van, simply stop at the most beautiful places. Only 2.14 metres wide: No other van is as manoeuvrable and compact at the same time. Enjoy more possibilities and let the desire determine your day. Ready for departure? Let's go!

## Striking appearance. Compact design line.

New look: Etrusco van on Ford chassis.

In the Etrusco van, every tour is an experience. From city trip to beach life - always the right companion. Italian design and clean shapes merge in style. Stop-and-go: enjoy the sunset with pasta or sweep through the serpentines Ultimately stylish, modern and functional.

Compact in design and plenty of space to feel good.
Comfort taken in new directions:
Typical Etrusco. The perfect travel partner for that extra pinch of freedom.
Upgrade: Complete Selection.
All-in for a relaxed holiday pleasure.