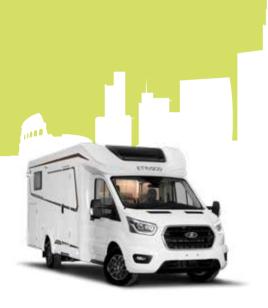

## VAN

Holiday can be anywhere. The only plan is to not have a fixed plan. With an Etrusco van, simply stop at the most beautiful places. Only 2.14 metres wide: No other van is as manoeuvrable and compact at the same time. Enjoy more possibilities and let the desire determine your day. Ready for departure? Let's go!

## Striking appearance. Compact design line.

New look: Etrusco van on Ford chassis.

In the Etrusco van, every tour is an experience. From city trip to beach life - always the right companion. Italian design and clean shapes merge in style. Stop-and-go: enjoy the sunset with pasta or sweep through the serpentines Ultimately stylish, modern and functional.

## **Standard Highlights**

Manoeuvrable and compact with a width of only 2.14 metres

Space-saving and clever vario bath

**Practical kitchenette** 

Soft-close systems in overhead cabinets and drawers