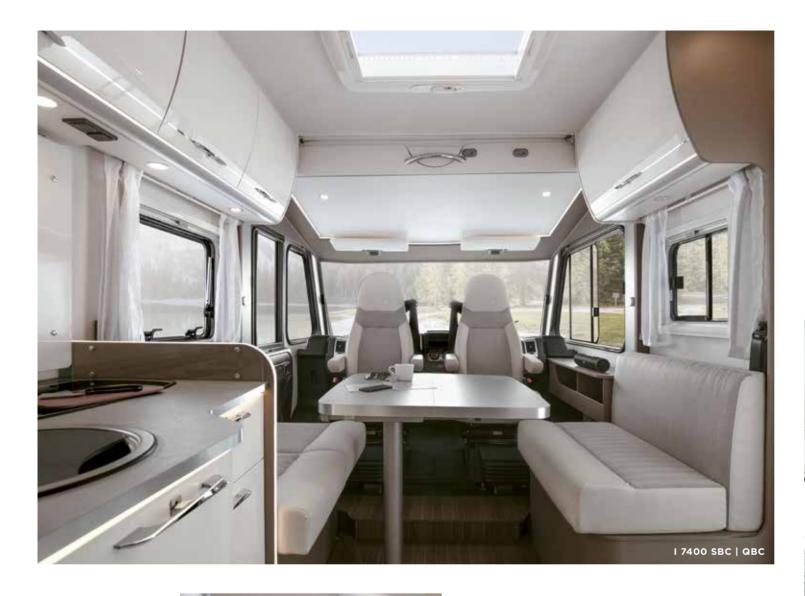

## **SEMI-INTEGRATED**

On the go and at home at the same time.

Ready to conquer the world. The semi-integrated models from Etrusco: Versatile and ultimately variable. A top seller among motorhomes.

Everything is included as standard for your dream holiday. Feel good and relax: The comfortable lounge, your own bed, the kitchen, the bathroom, and a good mood.

## New. Dynamic. Lots of space.

Semi-Integrated On Ford chassis.

Spectacular road trips guaranteed.
Refreshing design, striking look and functional harmony smartly combined.
Travel even more comfortably. Discover new horizons. Experience the ultimate holiday feeling with the popular Complete Selection.

## More space for enjoyment.

Be flexible and agile on the move. Everything is possible with the right motorhome. From family vacations to city trips for two. This year our semi-integrated models receive design updates and comfortable extras making them even more comfortable, even more sophisticated, and even more relaxing. For exciting days and tranquil nights.