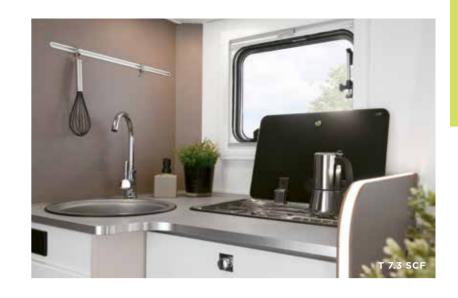

## **Standard Highlights**

Manoeuvrable and compact with a width of only 2.14 metres

Space-saving and clever vario bath

**Practical kitchenette** 

Soft-close systems in overhead cabinets and drawers