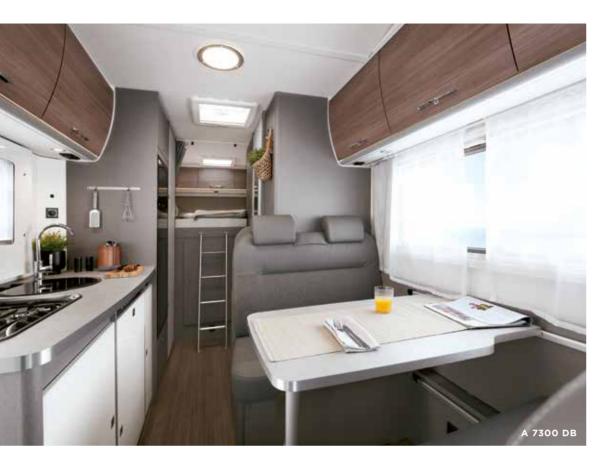

## More space. Classics in modern design.

Travelling with space. Overcab on a Fiat chassis.

Extra space for living and sleeping. Relaxed travel with that extra feeling of space. Clear design language and casual elegance. Feel boundless freedom with family or friends. Leave everyday life behind and discover secret spots with our alcove. No matter in

which direction: let yourself be surprised on detours and byways. Etrusco A-models models – for the most exciting tour group in the world: your family. Together. Time. Experience.

Impressive and inviting.
Enormous space for freedom.
Today here, tomorrow there.
Comfort everywhere. A clean,
modern living area in grey
and natural tones conveys
coolness. A mix of materials,
as brilliant as the view.
Etrusco A-models for
the most exciting tour
group in the world:
your family.