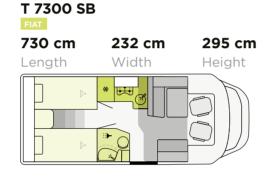

## **SEMI-INTEGRATED** | Layouts

232 cm

Width

287 cm

Height

T 7.3 SF

734 cm

Length

FORD