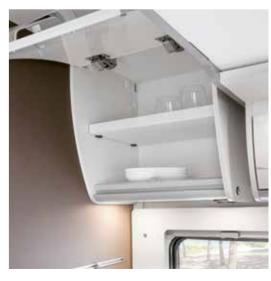

## **Standard Highlights**

Manoeuvrable and compact with a width of only 2.14 metres

Space-saving and clever vario bath

**Practical kitchenette** 

Soft-close systems in overhead cabinets and drawers

## **Standard Highlights**

**Efficient LED-lights in the interior** 

**Smart USB charging options** 

Spacious rear garage with safety lugs

Soft-close systems in cupboards and drawers