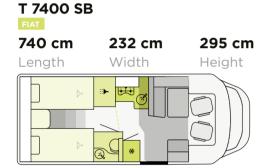

## **SEMI-INTEGRATED** | Layouts

232 cm

Width

287 cm

Height

T 7.3 SF

734 cm

Length

FORD