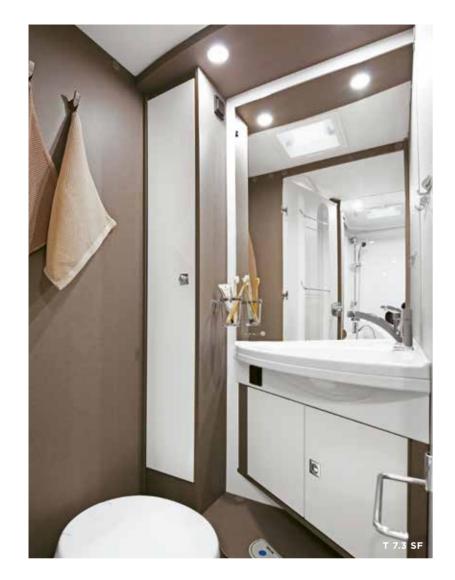

## **Standard Highlights**

Pull-down bed with wooden slatted frame

Soft-close systems in cupboards and drawers

Comfortable and spacious bathroom

**Comfortable coupé entrance** 

The private spa that is always with you. Whether as a refreshing shower room or as a spacious vario-bathroom. Everything can be stored where you want, everything is at hand, everything is simple and well thought out.