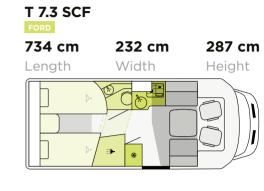

## **SEMI-INTEGRATED** | Layouts

232 cm

Width

287 cm

Height

T 7.3 SF

734 cm

Length

FORD