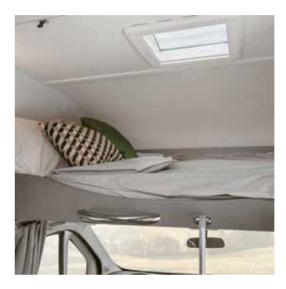

## **Standard Highlights**

Manoeuvrable and compact with a width of only 2.14 metres

Space-saving and clever vario bath

**Practical kitchenette** 

Soft-close systems in overhead cabinets and drawers

## **Standard Highlights**

**Efficient LED-lights in the interior** 

**Smart USB charging options** 

Spacious rear garage with safety lugs

Soft-close systems in cupboards and drawers