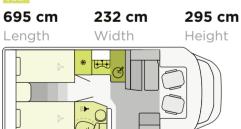

## **SEMI-INTEGRATED** | Layouts

232 cm

Width

287 cm

Height

T 7.3 SF

734 cm

Length

FORD