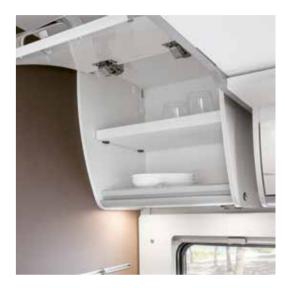

## **Standard Highlights**

Manoeuvrable and compact with a width of only 2.14 metres

Space-saving and clever vario bath

**Practical kitchenette** 

Soft-close systems in overhead cabinets and drawers

## **Standard Highlights**

**Efficient LED-lights in the interior** 

**Smart USB charging options** 

Spacious rear garage with safety lugs

Soft-close systems in cupboards and drawers