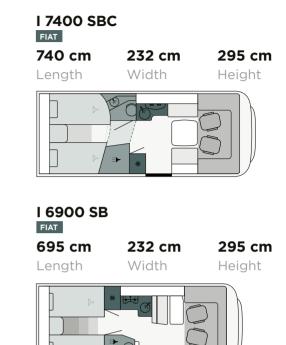

## **OVERCAB** | Layouts

A 7300 DB
FIAT

740 cm 235 cm 296 cm
Length Width Height