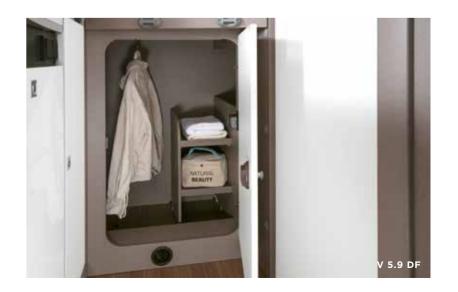

DISCOVER MORE

Pure comfort from the mattress to the slatted frame to the cleverly planned wardrobe.
Smart down to the last detail:
USB plug for tablets and phones.