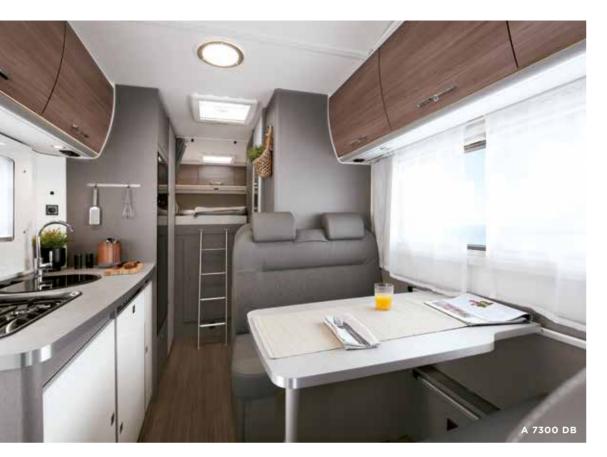

### **OVERCAB**

Families are welcome: discover the world at your own pace. Enjoy freedom that is full of comfort and extra space for living. With the overcab from Etrusco, always be where life is writing new stories. Let yourself be surprised on detours and byways. For memories that last.

#### More space. Classics in modern design.

Travelling with space. Overcab on a Fiat chassis.

Extra space for living and sleeping. Relaxed travel with that extra feeling of space. Clear design language and casual elegance. Feel boundless freedom with family or friends. Leave everyday life behind and discover secret spots with our alcove. No matter in which direction: let yourself be surprised on detours and byways. Etrusco A-models models – for the most exciting tour group in the world: your family. Together. Time. Experience.

Comfortable cab through fold-up overcab bed

Spacious garage

Comfortable and spacious bathroom

Soft-close systems in cupboards and drawers

Because time together is the most precious Impressive and inviting. Enormous space for freedom. Today here, tomorrow there. Comfort everywhere. A clean, modern living area in grey and natural tones conveys coolness. A mix of materials, as brilliant as the view. Etrusco A-models for the most exciting tour group in the world: your family.

**OVERCAB** | Layouts

| A 7300 DB |        |        |
|-----------|--------|--------|
| 740 cm    | 235 cm | 296 cm |
| Length    | Width  | Height |

| A 6600 BE | 3      |        |
|-----------|--------|--------|
| 659 cm    | 235 cm | 296 cm |
| _ength    | Width  | Height |
| _ength    | Width  | Height |