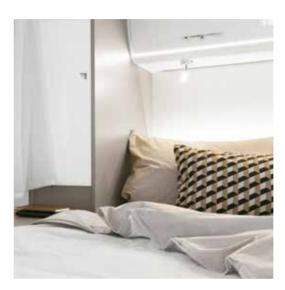

#### Ideal balance. Freedom and style.

Modern look: the Integrated front is a real eye-catcher.

Feel good and relax in a stylish interior. From the coupé entrance to the LED lighting and the fold-down bed with slatted frame - here you are at home in something special! Plenty of space to dream and thanks to the panoramic windscreen you will allways have the best view. In the interior, subtle colours and Italian design come together perfectly. An ambience to feel good and relaxed. Decide day by day where you want to go with your Etrusco. Discover what our integrated models have to offer and choose the layout that suits your travel style the best.

Pull-down bed with wooden slatted frame

Soft-close systems in cupboards and drawers

**Comfortable and spacious bathroom** 

**Comfortable coupé entrance** 

The private spa that is always with you. Whether as a refreshing shower room or as a spacious vario-bathroom. Everything can be stored where you want, everything is at hand, everything is simple and well thought out.

Pure comfort from the mattress to the slatted frame to the cleverly planned wardrobe. Smart down to the last detail: USB plug for tablets and phones.