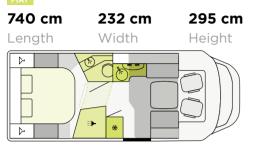

#### T 6900 DB

| FIAT   |        |        |
|--------|--------|--------|
| 695 cm | 232 cm | 295 cm |
| Length | Width  | Height |
|        |        | 3)     |

232 cm

Width

T 7.3 QCF

734 cm

Length

 $\triangleright$ 