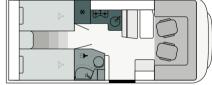

shower room or as a spacious vario-bathroom. Everything can be stored where you want, everything is at hand, everything is simple and well thought out.





Pure comfort from the mattress to the slatted frame to the cleverly planned wardrobe. Smart down to the last detail: USB plug for tablets and phones.



### **INTEGRATED** | Layouts

I 7400 QBC FIAT 740 cm 232 cm 295 cm Length Width Height



| L         |        |        |
|-----------|--------|--------|
| I 7400 SB |        |        |
| 740 cm    | 232 cm | 295 cm |
| Length    | Width  | Height |



| I 7400 SBC |        |
|------------|--------|
| 740 cm     | 232 cm |
| Length     | Width  |



295 cm

| I 6900 SB |        |        |
|-----------|--------|--------|
| 695 cm    | 232 cm | 295 cm |
| Length    | Width  | Height |



#### **INTEGRATED** | Upholstery

Aosta







Emilia

(Option type X)



DISCOVER MORE

Campania

# Travel to your Gusto.



#### **Discover Etrusco Original Parts & Accessories!**

From practical accessories to exciting lifestyle products we have the right articles for your motorhome.



Original Accessories for every series!

Secure lockable service compartment in the floor





Modern upgrade options

CREDITS |

#### CONCEPT | DESIGN | INTERIOR PHOTOGRAPHY |

Lorenzo Mennonna Studio

Subject to technical changes and changes in the design of the vehicles. All illustrations in the Etrusco catalogue may in part show alternative designs or special equipment for which additional costs will be incurred. The photos may also show furnishings (e.g. plates, glasses, etc.) which are not include