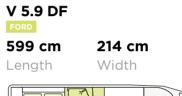

- - -

| V 6.6 SF |        |        |
|----------|--------|--------|
| 671 cm   | 214 cm | 272 cm |
| Length   | Width  | Height |

| V 5.9 DR |        |        |
|----------|--------|--------|
| 599 cm   | 214 cm | 271 cm |
| Length   | Width  | Height |