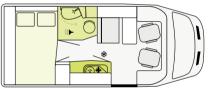

### **VAN | Layouts**

| V 6.8 SR<br>RENAULT |        |                                                 |
|---------------------|--------|-------------------------------------------------|
| 682 cm              | 214 cm | 271 cm                                          |
| Length              | Width  | Height                                          |
|                     |        | N.NE 42<br>Z<br>Z<br>J<br>S<br>N.N <sup>N</sup> |