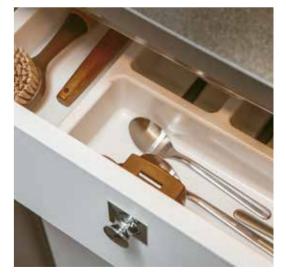

### **Standard Highlights**

Manoeuvrable and compact with a width of only 2.14 metres

Space-saving and clever vario bath

**Practical kitchenette** 

Soft-close systems in overhead cabinets and drawers