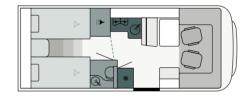

### **INTEGRATED** | Layouts

I 7400 QBC FIAT 740 cm 232 cm 295 cm Length Width Height

| L         |        |        |
|-----------|--------|--------|
| I 7400 SB |        |        |
| 740 cm    | 232 cm | 295 cm |
| Length    | Width  | Height |

| I 7400 SBC |        |
|------------|--------|
| 740 cm     | 232 cm |
| Length     | Width  |

295 cm

| I 6900 SB |        |        |
|-----------|--------|--------|
| 695 cm    | 232 cm | 295 cm |
| Length    | Width  | Height |