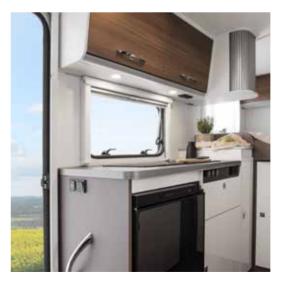

### **Standard Highlights**

Manoeuvrable and compact with a width of only 2.14 metres

Space-saving and clever vario bath

**Practical kitchenette** 

Soft-close systems in overhead cabinets and drawers