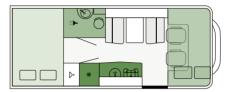

### **VAN | Layouts**

| V 6.8 SR<br>RENAULT |        |                                                 |
|---------------------|--------|-------------------------------------------------|
| 682 cm              | 214 cm | 271 cm                                          |
| Length              | Width  | Height                                          |
|                     |        | N.NE 42<br>Z<br>Z<br>J<br>S<br>N.N <sup>N</sup> |