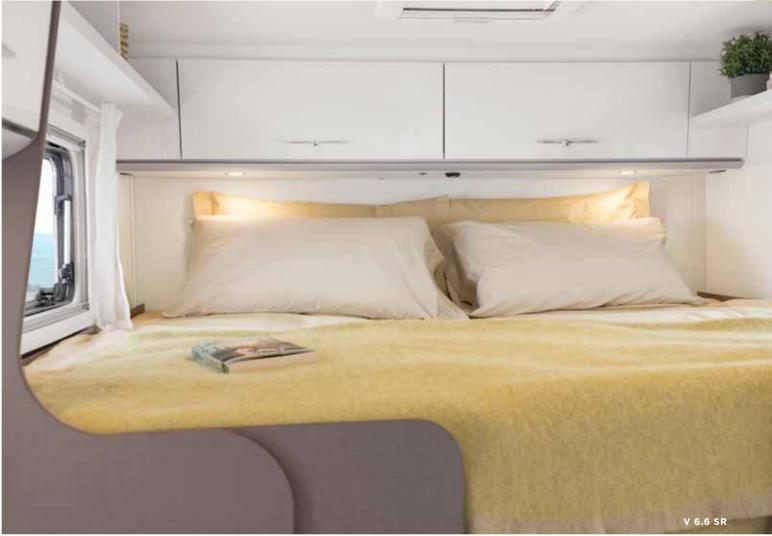

Pull-down bed with wooden slatted frame

Soft-close systems in cupboards and drawers

**Comfortable and spacious bathroom** 

**Comfortable coupé entrance** 

The private spa that is always with you. Whether as a refreshing shower room or as a spacious vario-bathroom. Everything can be stored where you want, everything is at hand, everything is simple and well thought out.

Pure comfort from the mattress to the slatted frame to the cleverly planned wardrobe. Smart down to the last detail: USB plug for tablets and phones.