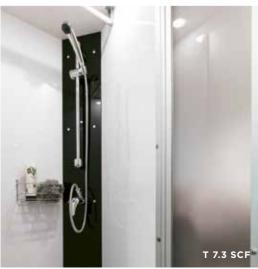

Pull-down bed with wooden slatted frame

Soft-close systems in cupboards and drawers

**Comfortable and spacious bathroom** 

**Comfortable coupé entrance** 

The private spa that is always with you. Whether as a refreshing shower room or as a spacious vario-bathroom. Everything can be stored where you want, everything is at hand, everything is simple and well thought out.