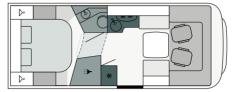

### **INTEGRATED** | Layouts

I 7400 QBC FIAT 740 cm 232 cm 295 cm Length Width Height

| L         |        |        |
|-----------|--------|--------|
| I 7400 SB |        |        |
| 740 cm    | 232 cm | 295 cm |
| Length    | Width  | Height |

| I 7400 SBC |        |
|------------|--------|
| 740 cm     | 232 cm |
| Length     | Width  |

295 cm

| I 6900 SB |        |        |
|-----------|--------|--------|
| 695 cm    | 232 cm | 295 cm |
| Length    | Width  | Height |