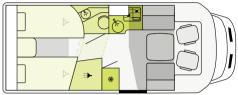

## **SEMI-INTEGRATED** | Layouts

#### T 6900 DB

| FIAT   |        |        |
|--------|--------|--------|
| 695 cm | 232 cm | 295 cm |
| Length | Width  | Height |
|        |        | 3)     |

232 cm

Width

T 7.3 QCF

734 cm

Length

 $\triangleright$ 

 $\sim$ 

FORD

Width

287 cm Height

| T 6.9 SF                |                        |                         |
|-------------------------|------------------------|-------------------------|
| <b>698 cm</b><br>Length | <b>232 cm</b><br>Width | <b>287 cm</b><br>Height |
|                         |                        |                         |