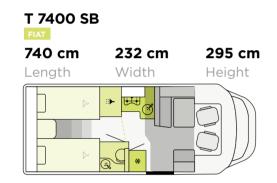

esign. Modern details. Thoroughly feel-good ambience. Whether alone, as a couple or with the family. Plenty of space. Stop spontaneously and discover cool hot spots.





Efficient LED-lights in the interior



Smart USB charging options



Spacious rear garage with safety lugs



Soft-close systems in cupboards and drawers

# More space for enjoyment.





Be flexible and agile on the move. Everything is possible with the right motorhome. From family vacations to city trips for two. This year our semi-integrated models receive design updates and comfortable extras making them even more comfortable, even more sophisticated, and even more relaxing. For exciting days and tranquil nights.









## **SEMI-INTEGRATED** | Layouts

#### T 7400 QBC



#### 740 cm

T 7400 SBC



232 cm

295 cm



#### T 6900 SB 695 cm 232 cm 295 cm Height Length Width

# T 5900 FB

FIAT

| 595 cm | 232 cm | 295 cm |
|--------|--------|--------|
| Length | Width  | Height |
|        |        |        |

#### T 7300 SB 295 cm 730 cm 232 cm Height Length Width



#### T 6900 DB

| FIAT   |        |        |
|--------|--------|--------|
| 695 cm | 232 cm | 295 cm |
| Length | Width  | Height |
|        |        | 3)     |



232 cm

Width

T 7.3 QCF

734 cm

Length

 $\triangleright$ 

 $\sim$ 

FORD



Width

287 cm Height



| T 6.9 SF                |                        |                         |
|-------------------------|------------------------|-------------------------|
| <b>698 cm</b><br>Length | <b>232 cm</b><br>Width | <b>287 cm</b><br>Height |
|                         |