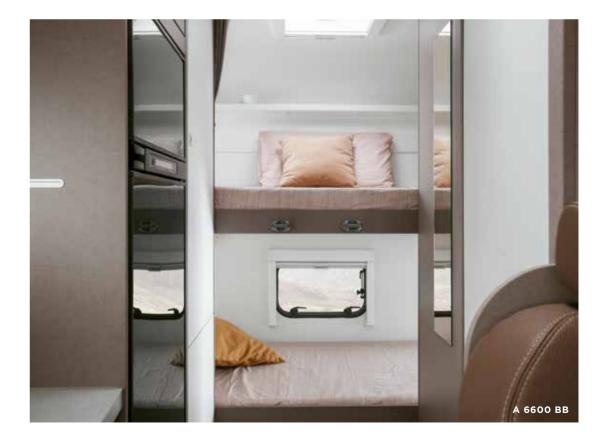

### **OVERCAB**

Families are welcome: discover the world at your own pace. Enjoy freedom that is full of comfort and extra space for living. With the overcab from Etrusco, always be where life is writing new stories. Let yourself be surprised on detours and byways. For memories that last.

#### More space. Classics in modern design.

Travelling with space. Overcab on a Fiat chassis.

Extra space for living and sleeping. Relaxed travel with that extra feeling of space. Clear design language and casual elegance. Feel boundless freedom with family or friends. Leave everyday life behind and discover secret spots with our alcove. No matter in which direction: let yourself be surprised on detours and byways. Etrusco A-models models – for the most exciting tour group in the world: your family. Together. Time. Experience.

Comfortable cab through fold-up overcab bed

Spacious garage

Comfortable and spacious bathroom

Soft-close systems in cupboards and drawers

Because time together is the most precious Impressive and inviting. Enormous space for freedom. Today here, tomorrow there. Comfort everywhere. A clean, modern living area in grey and natural tones conveys coolness. A mix of materials, as brilliant as the view. Etrusco A-models for the most exciting tour group in the world: your family.

**OVERCAB** | Layouts

| A 7300 DB |        |        |
|-----------|--------|--------|
| 740 cm    | 235 cm | 296 cm |
| Length    | Width  | Height |

| A 6600 BE | 3      |        |
|-----------|--------|--------|
| 659 cm    | 235 cm | 296 cm |
| _ength    | Width  | Height |
| _ength    | Width  | Height |