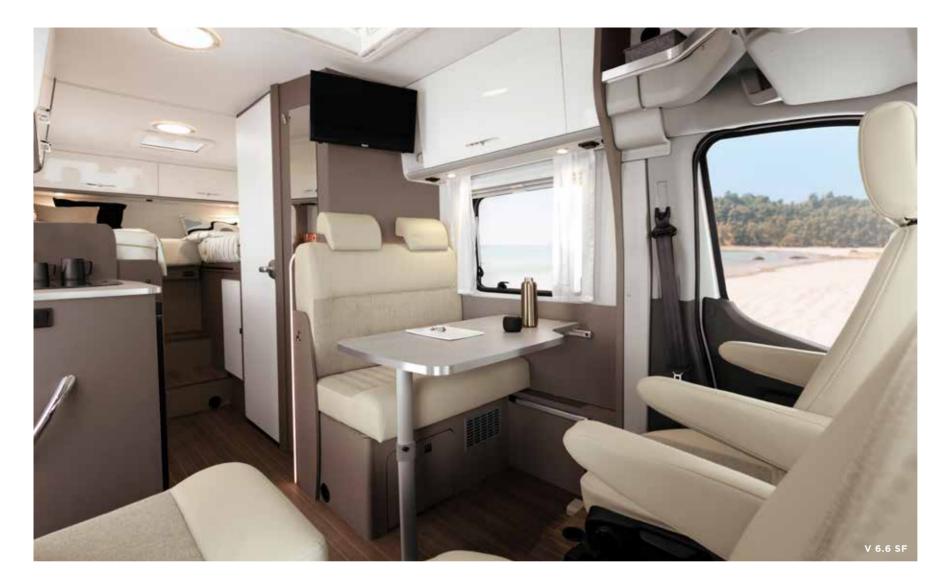

### **SEMI-INTEGRATED**

On the go and at home at the same time. Ready to conquer the world. The semi-integrated models from Etrusco: Versatile and ultimately variable. A top seller among motorhomes. Everything is included as standard for your dream holiday. Feel good and relax: The comfortable lounge, your own bed, the kitchen, the bathroom, and a good mood.

#### **New. Dynamic. Lots of space.** Semi-Integrated On Ford chassis.

Spectacular road trips guaranteed. Refreshing design, striking look and functional harmony smartly combined. Travel even more comfortably. Discover new horizons. Experience the ultimate holiday feeling with the popular Complete Selection.

Happy Place: Everywhere. Top-Seller on Fiat chassis

The view follows flowing contours. Refined design language in Italian design. Modern details. Thoroughly feel-good ambience. Whether alone, as a couple or with the family. Plenty of space. Stop spontaneously and discover cool hot spots.