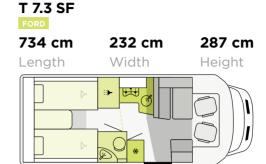

#### T 6900 DB

| FIAT   |        |        |
|--------|--------|--------|
| 695 cm | 232 cm | 295 cm |
| Length | Width  | Height |
|        |        | 3)     |

232 cm

Width

T 7.3 QCF

734 cm

Length

 $\triangleright$ 

 $\sim$ 

FORD

Width

287 cm Height

| T 6.9 SF                |                        |                         |
|-------------------------|------------------------|-------------------------|
| <b>698 cm</b><br>Length | <b>232 cm</b><br>Width | <b>287 cm</b><br>Height |
|                         |                        |                         |