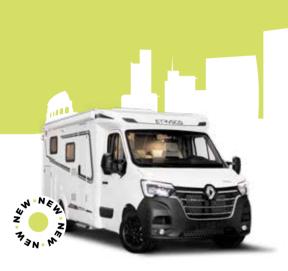

### VAN

Holiday can be anywhere. The only plan is to not have a fixed plan. With an Etrusco van, simply stop at the most beautiful places. Only 2.14 metres wide: No other van is as manoeuvrable and compact at the same time. Enjoy more possibilities and let the desire determine your day. Ready for departure? Let's go!

#### Your Roadtrip All-Rounder.

Modern, flexible and agile.

Compact in design and plenty of space to feel good. Comfort taken in new directions: Typical Etrusco. The perfect travel partner for that extra pinch of freedom. Upgrade: Complete Selection. All-in for a relaxed holiday pleasure.

#### **Striking appearance. Compact design line.** New look: Etrusco van on Ford chassis.

In the Etrusco van, every tour is an experience. From city trip to beach life always the right companion. Italian design and clean shapes merge in style. Stop-and-go: enjoy the sunset with pasta or sweep through the serpentines Ultimately stylish, modern and functional.

### **Standard Highlights**

Manoeuvrable and compact with a width of only 2.14 metres

Space-saving and clever vario bath

**Practical kitchenette** 

Soft-close systems in overhead cabinets and drawers