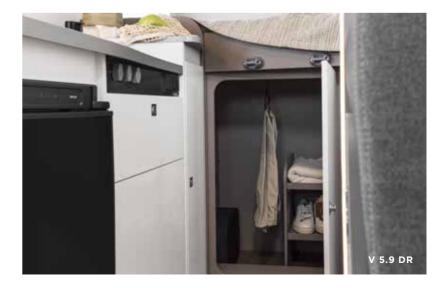

### **Standard Highlights**

Manoeuvrable and compact with a width of only 2.14 metres

Space-saving and clever vario bath

**Practical kitchenette** 

Soft-close systems in overhead cabinets and drawers