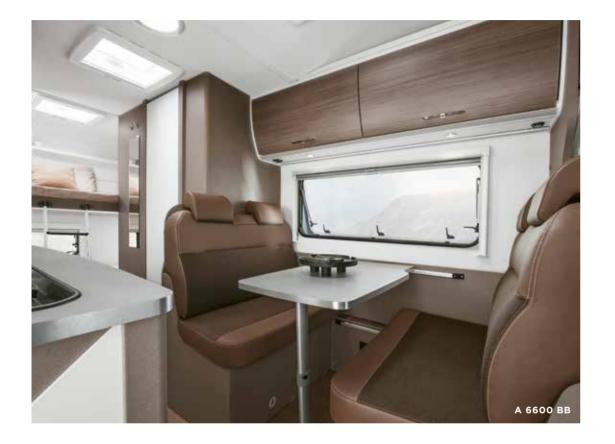

**OVERCAB** | Layouts

| A 7300 DB |        |        |
|-----------|--------|--------|
| 740 cm    | 235 cm | 296 cm |
| Length    | Width  | Height |

| A 6600 BE | 3      |        |
|-----------|--------|--------|
| 659 cm    | 235 cm | 296 cm |
| _ength    | Width  | Height |
| _ength    | Width  | Height |