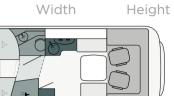

### **VAN | Layouts**

| V 6.8 SR<br>RENAULT |        |                                                 |
|---------------------|--------|-------------------------------------------------|
| 682 cm              | 214 cm | 271 cm                                          |
| Length              | Width  | Height                                          |
|                     |        | N.NE 42<br>Z<br>Z<br>J<br>S<br>N.N <sup>N</sup> |