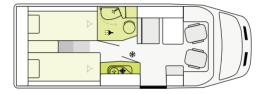

### **VAN | Layouts**

| V 6.8 SR<br>RENAULT |        |                                                 |
|---------------------|--------|-------------------------------------------------|
| 682 cm              | 214 cm | 271 cm                                          |
| Length              | Width  | Height                                          |
|                     |        | N.NE 42<br>Z<br>Z<br>J<br>S<br>N.N <sup>N</sup> |

- - -

| V 6.6 SF |        |        |
|----------|--------|--------|
| 671 cm   | 214 cm | 272 cm |
| Length   | Width  | Height |

| V 5.9 DR |        |        |
|----------|--------|--------|
| 599 cm   | 214 cm | 271 cm |
| Length   | Width  | Height |