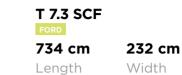

#### T 6900 DB

| FIAT   |        |        |
|--------|--------|--------|
| 695 cm | 232 cm | 295 cm |
| Length | Width  | Height |
|        |        | 3)     |

232 cm

Width

T 7.3 QCF

734 cm

Length

 $\triangleright$ 

 $\sim$ 

FORD

Width

287 cm Height

| T 6.9 SF                |                        |                         |
|-------------------------|------------------------|-------------------------|
| <b>698 cm</b><br>Length | <b>232 cm</b><br>Width | <b>287 cm</b><br>Height |
|                         |                        |                         |