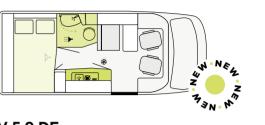

### **VAN | Layouts**

| V 6.8 SR<br>RENAULT |        |                                                 |
|---------------------|--------|-------------------------------------------------|
| 682 cm              | 214 cm | 271 cm                                          |
| Length              | Width  | Height                                          |
|                     |        | N.NE 42<br>Z<br>Z<br>J<br>S<br>N.N <sup>N</sup> |

- - -

| V 6.6 SF |        |        |
|----------|--------|--------|
| 671 cm   | 214 cm | 272 cm |
| Length   | Width  | Height |

| V 5.9 DR |        |        |
|----------|--------|--------|
| 599 cm   | 214 cm | 271 cm |
| Length   | Width  | Height |