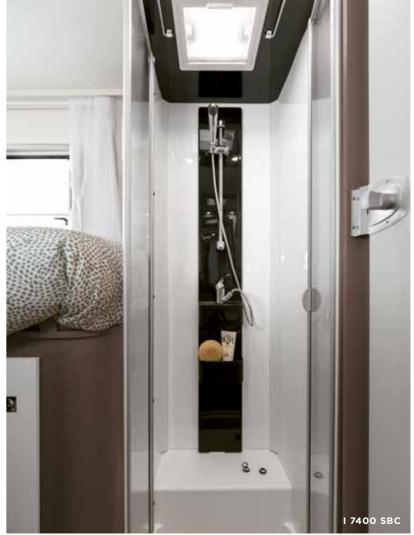

Pull-down bed with wooden slatted frame

Soft-close systems in cupboards and drawers

**Comfortable and spacious bathroom** 

**Comfortable coupé entrance** 

The private spa that is always with you. Whether as a refreshing shower room or as a spacious vario-bathroom. Everything can be stored where you want, everything is at hand, everything is simple and well thought out.