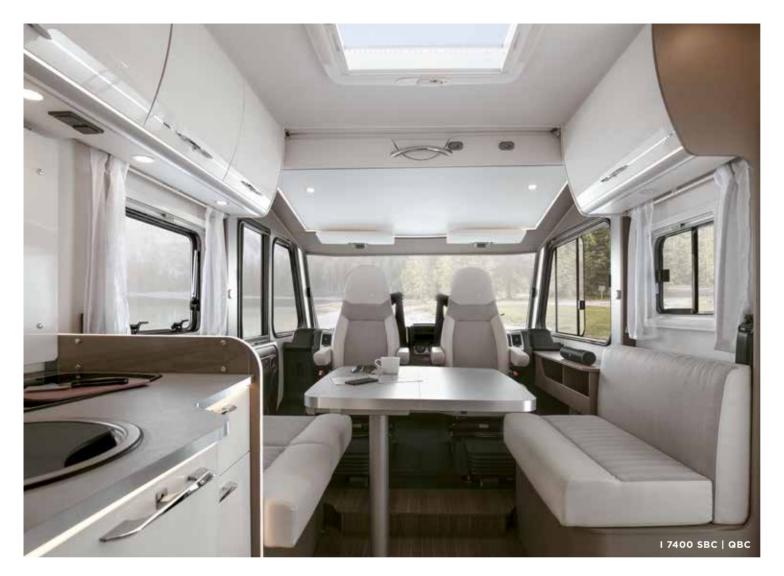

#### Ideal balance. Freedom and style.

Modern look: the Integrated front is a real eye-catcher.

Feel good and relax in a stylish interior. From the coupé entrance to the LED lighting and the fold-down bed with slatted frame - here you are at home in something special! Plenty of space to dream and thanks to the panoramic windscreen you will allways have the best view. In the interior, subtle colours and Italian design come together perfectly. An ambience to feel good and relaxed. Decide day by day where you want to go with your Etrusco. Discover what our integrated models have to offer and choose the layout that suits your travel style the best.

Pure comfort from the mattress to the slatted frame to the cleverly planned wardrobe. Smart down to the last detail: USB plug for tablets and phones.