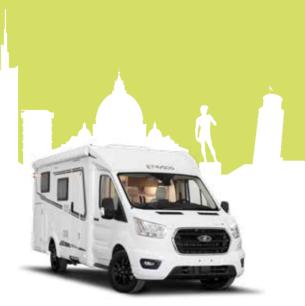

### **SEMI-INTEGRATED**

On the go and at home at the same time. Ready to conquer the world. The semi-integrated models from Etrusco: Versatile and ultimately variable. A top seller among motorhomes. Everything is included as standard for your dream holiday. Feel good and relax: The comfortable lounge, your own bed, the kitchen, the bathroom, and a good mood.

#### **New. Dynamic. Lots of space.** Semi-Integrated On Ford chassis.

Spectacular road trips guaranteed. Refreshing design, striking look and functional harmony smartly combined. Travel even more comfortably. Discover new horizons. Experience the ultimate holiday feeling with the popular Complete Selection.

Happy Place: Everywhere. Top-Seller on Fiat chassis

The view follows flowing contours. Refined design language in Italian design. Modern details. Thoroughly feel-good ambience. Whether alone, as a couple or with the family. Plenty of space. Stop spontaneously and discover cool hot spots.

Efficient LED-lights in the interior

Smart USB charging options

Spacious rear garage with safety lugs

Soft-close systems in cupboards and drawers