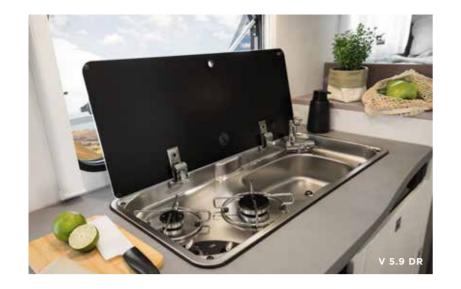

### **Standard Highlights**

Manoeuvrable and compact with a width of only 2.14 metres

Space-saving and clever vario bath

**Practical kitchenette** 

Soft-close systems in overhead cabinets and drawers