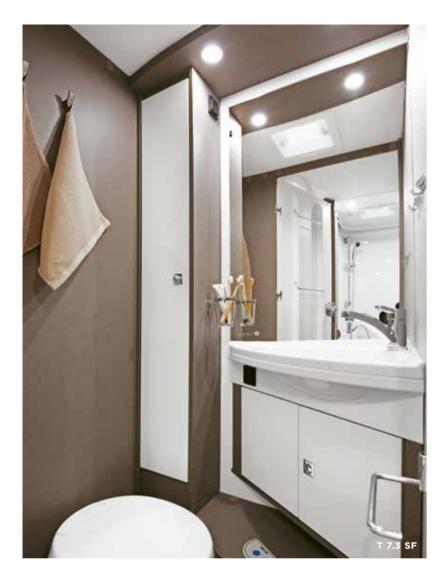

### **Standard Highlights**

Manoeuvrable and compact with a width of only 2.14 metres

Space-saving and clever vario bath

**Practical kitchenette** 

Soft-close systems in overhead cabinets and drawers

Pull-down bed with wooden slatted frame

Soft-close systems in cupboards and drawers

**Comfortable and spacious bathroom** 

**Comfortable coupé entrance** 

The private spa that is always with you. Whether as a refreshing shower room or as a spacious vario-bathroom. Everything can be stored where you want, everything is at hand, everything is simple and well thought out.