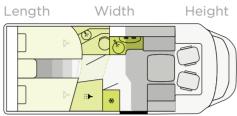

### **VAN | Layouts**

| V 6.8 SR<br>RENAULT |        |                                                 |
|---------------------|--------|-------------------------------------------------|
| 682 cm              | 214 cm | 271 cm                                          |
| Length              | Width  | Height                                          |
|                     |        | N.NE 42<br>Z<br>Z<br>J<br>S<br>N.N <sup>N</sup> |

- - -

| V 6.6 SF |        |        |
|----------|--------|--------|
| 671 cm   | 214 cm | 272 cm |
| Length   | Width  | Height |

| V 5.9 DR |        |        |
|----------|--------|--------|
| 599 cm   | 214 cm | 271 cm |
| Length   | Width  | Height |

272 cm

Height