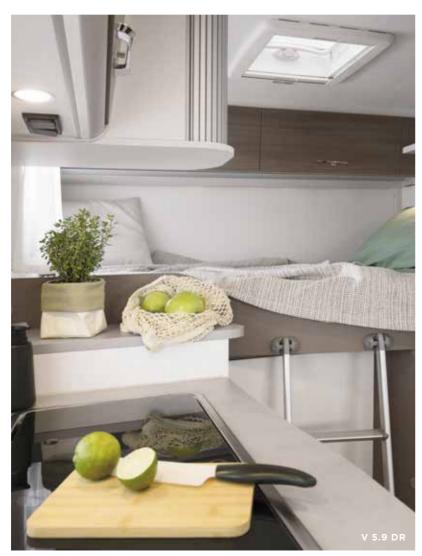

### **Standard Highlights**

Manoeuvrable and compact with a width of only 2.14 metres

Space-saving and clever vario bath

**Practical kitchenette** 

Soft-close systems in overhead cabinets and drawers

# The compact space saver.

The perfect mix of clean design and clever details. Change between soft and light colours. A real home when travelling. Live generously and sleep wonderfully. Every centimetre is used perfectly. Etrusco vans redefine space.