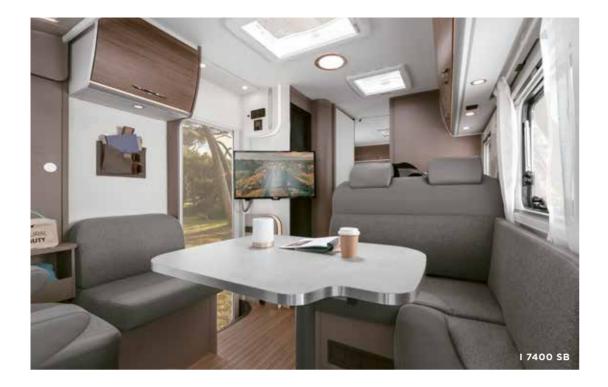

### INTEGRATED

Decide where to go with Etrusco. Feel good, relax and enjoy the stylish interior. There is plenty of space to dream and thanks to the panoramic windscreen you can always keep a clear view.

#### Ideal balance. Freedom and style.

Modern look: the Integrated front is a real eye-catcher.

Feel good and relax in a stylish interior. From the coupé entrance to the LED lighting and the fold-down bed with slatted frame - here you are at home in something special! Plenty of space to dream and thanks to the panoramic windscreen you will allways have the best view. In the interior, subtle colours and Italian design come together perfectly. An ambience to feel good and relaxed. Decide day by day where you want to go with your Etrusco. Discover what our integrated models have to offer and choose the layout that suits your travel style the best.