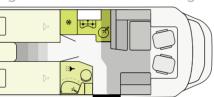

ar garage with safety lugs



Soft-close systems in cupboards and drawers

# More space for enjoyment.





Be flexible and agile on the move. Everything is possible with the right motorhome. From family vacations to city trips for two. This year our semi-integrated models receive design updates and comfortable extras making them even more comfortable, even more sophisticated, and even more relaxing. For exciting days and tranquil nights.









## **SEMI-INTEGRATED** | Layouts

#### T 7400 QBC



#### 740 cm

T 7400 SBC



232 cm

295 cm



#### T 6900 SB 695 cm 232 cm 295 cm Height Length Width

# T 5900 FB

FIAT

| 595 cm | 232 cm | 295 cm |
|--------|--------|--------|
| Length | Width  | Height |
|        |        |        |

#### T 7300 SB 295 cm 730 cm 232 cm Height Length Width



#### T 6900 DB

| FIAT   |        |        |
|--------|--------|--------|
| 695 cm | 232 cm | 295 cm |
| Length | Width  | Height |
|        |        | 3)     |



232 cm

Width

T 7.3 QCF

734 cm

Length

 $\triangleright$ 

 $\sim$ 

FORD



Width

287 cm Height



| T 6.9 SF                |                        |                         |
|-------------------------|------------------------|-------------------------|
| <b>698 cm</b><br>Length | <b>232 cm</b><br>Width | <b>287 cm</b><br>Height |
|                         |                        |                         |

#### **SEMI-INTEGRATED** | Upholstery

Aosta

287 cm

Height









**DISCOVER MORE** 

Campania

# Feel good! Just like at home.



### **OVERCAB**

Families are welcome: discover the world at your own pace. En