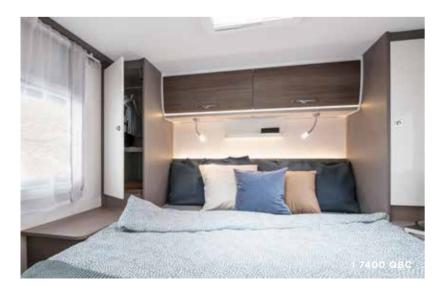

#### Ideal balance. Freedom and style.

Modern look: the Integrated front is a real eye-catcher.

Feel good and relax in a stylish interior. From the coupé entrance to the LED lighting and the fold-down bed with slatted frame - here you are at home in something special! Plenty of space to dream and thanks to the panoramic windscreen you will allways have the best view. In the interior, subtle colours and Italian design come together perfectly. An ambience to feel good and relaxed. Decide day by day where you want to go with your Etrusco. Discover what our integrated models have to offer and choose the layout that suits your travel style the best.

Pull-down bed with wooden slatted frame

Soft-close systems in cupboards and drawers

**Comfortable and spacious bathroom** 

**Comfortable coupé entrance** 

The private spa that is always with you. Whether as a refreshing shower room or as a spacious vario-bathroom. Everything can be stored where you want, everything is at hand, everything is simple and well thought out.

Pure comfort from the mattress to the slatted frame to the cleverly planned wardrobe. Smart down to the last detail: USB plug for tablets and phones.