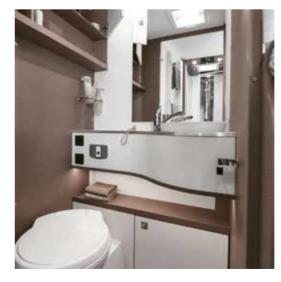

### **Standard Highlights**

Manoeuvrable and compact with a width of only 2.14 metres

Space-saving and clever vario bath

**Practical kitchenette** 

Soft-close systems in overhead cabinets and drawers

# The compact space saver.

The perfect mix of clean design and clever details. Change between soft and light colours. A real home when travelling. Live generously and sleep wonderfully. Every centimetre is used perfectly. Etrusco vans redefine space.